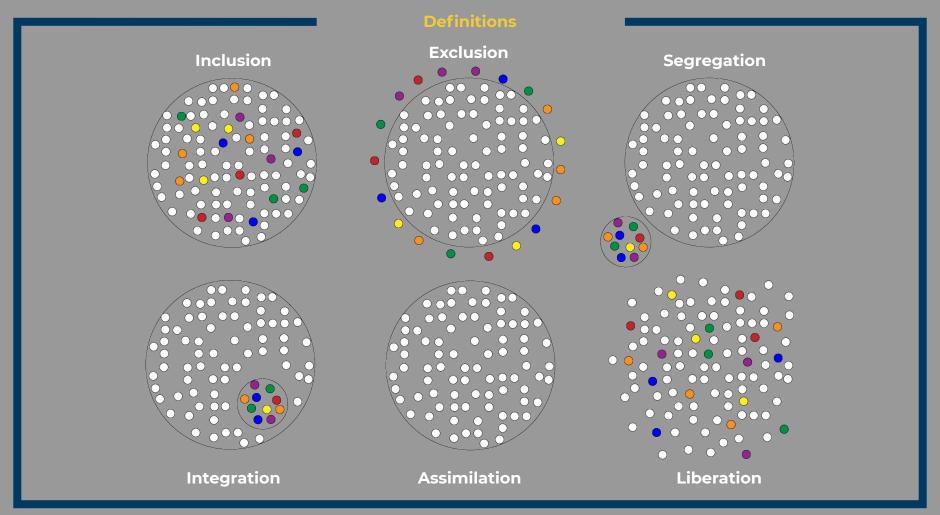

## On a scale of 1-5 (5 being the highest/most), how inclusive is DKD to Black members/interests?

1

2

3

4

5

**Current Events** 