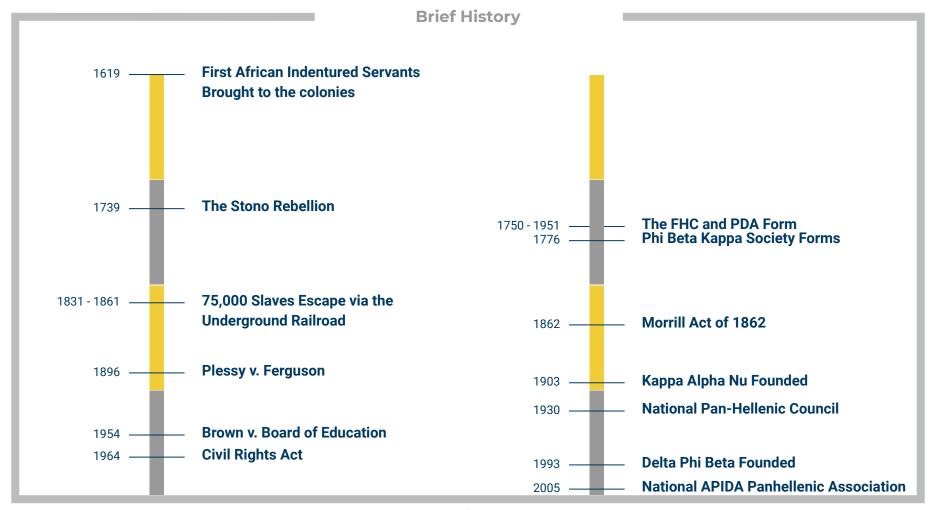

## TRIVIA: What is the first collegiate fraternity for Black / African American students?

ΚΑΨ

AKN

АФА

ΣΠΦ

ΦΒΣ